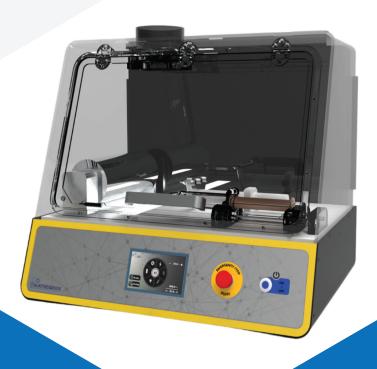

### **Construction:**

- · Electrostatically painted steel body
- · Aluminum Drum Collector
- Stainless Steel Flat Collector
- · High density chemically resistant material for feeding area

# **Collecting area:**

- Drum Collector D: 80 L: 200mm
- Drum Rotating Speed: 100-700 RPM
- Flat Collector: 110\*200mm
- Homogeneity stroke: 20-80mm
- Homogeneity speed: 2-30 mm/sec

### **User Interface:**

- 4.3" Touch screen control panel
- Well-designed user- friendly interface Saving & recalling recipe

## **Safety function:**

- Emergency Button
- Safe Door
- · Electrical Isolated & Grounded
- Cabinet Sealed Cabinet
- Exhaust system

## **Weight & Dimensions:**

• Approx. 20kg W: 500 mm L: 375 mm H: 455 mm